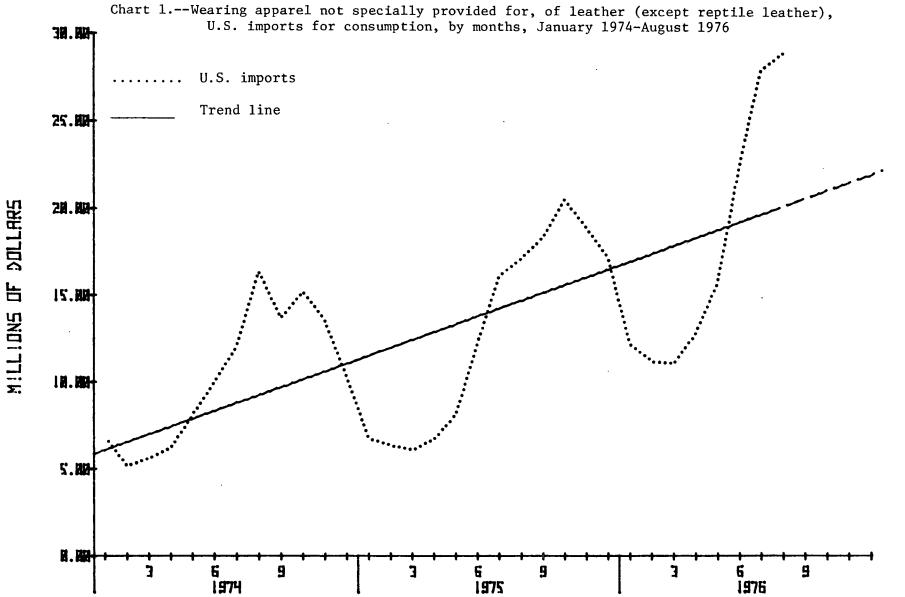

One of the notable aspects of imports over the past 4 years has been the high degree of seasonality (chart 1 on page 22 and the table on page 21). The prevailing pattern has indicated that imports tend to rise during the second quarter of each calendar year, peak during the third quarter, and then fall off somewhat during the last quarter. (Traditionally, the first quarter has been the annual "trough.")

In 1972, 1973, and 1974, monthly imports peaked in August. This pattern was upset in 1975, when imports reached a historic high of over \$20 million in October. Imports in August 1976 set the current monthly record, reaching nearly \$29 million.