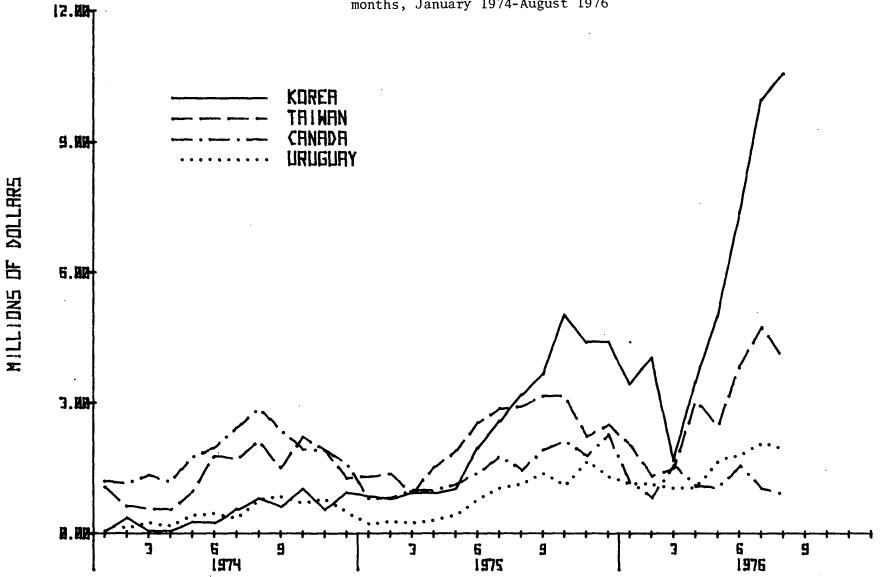

than \$500. 3/ The reason imports from these developed countries entered under GSP is not known.

Source: compiled from official statistics of the U.S. Department of Commerce.

preferential treatment was a sharp drop in Korean exports to the United States in March (chart 2). However, Korean exports to the United States in June, July, and August set single-country records (in value terms). The August figure of \$10.6 million was more than twice as high as the value of any other country's exports in that month. Korean exports of leather wearing apparel to the United States have led all other countries (in terms of value) during each calendar month since August 1975.

Chart 2.--Wearing apparel of leather: U.S. imports for consumption, by selected sources and months, January 1974-August 1976



Source: Compiled from official statistics of the U.S. Department of Commerce.

# Apparent U.S. Consumption and Market Penetration of Imports

U.S. apparent consumption of leather wearing apparel increased in value from \$144.3 million in 1968 to \$360.4 million in 1974, or by about 150 percent (as shown in the table on the following page 1/), representing an average annual rate of increase of 16.5 percent. During this period U.S. producers' shipments and U.S. imports of such apparel each increased by about the same absolute amount—about \$110 million—but imports, starting from a smaller base, increased at a much more rapid rate than producers' shipments. The market share supplied by imports, based on value, increased from 10 percent in 1968 to 37 percent in 1973 and then declined to 34 p